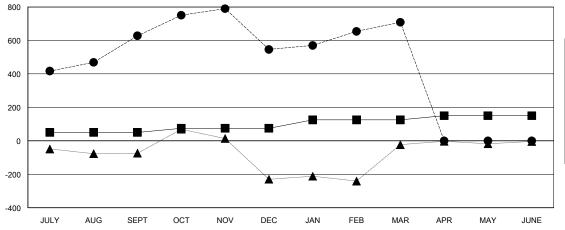

## MONTHLY MEMBERSHIP PROGRESS REPORT

District 320 D

ct 320 D Results as of: 3/31/2024

| GMT:                  | LOCATION INDIA |           |               |                       |                         |                         | GMT CA                                             |
|-----------------------|----------------|-----------|---------------|-----------------------|-------------------------|-------------------------|----------------------------------------------------|
| Clubs                 |                |           |               | Members               |                         |                         |                                                    |
| RESULTS FOR 2023-2024 |                |           |               | RESULTS FOR 2023-2024 |                         |                         |                                                    |
| QUARTER               | NEW CLUB GOAL  | NEW CLUBS | DROPPED CLUBS | QUARTER MEM           | IBER GROWTH NET<br>GOAL | MEMBER GROWTH<br>ACTUAL | DROPPED<br>MEMBERS ACTUAL<br>(including transfers) |
| JULY/AUG/SEPT         | 3              | 19        | 3             | JULY/AUG/SEPT         | 50                      | 984                     | 308                                                |
| OCT/NOV/DEC           | 0              | 3         | 8             | OCT/NOV/DEC           | 25                      | 240                     | 319                                                |
| JAN/FEB/MAR           | 1              | 1         | 0             | JAN/FEB/MAR           | 50                      | 187                     | 15                                                 |
| APR/MAY/JUNE          | 1              | 0         | 0             | APR/MAY/JUNE          | 25                      | 0                       | 0                                                  |

- ● - MEMBER GROWTH ACTUAL

- ▲ - LAST YEAR MEMBERSHIP ACTUAL

|                   |     | Ú                                               | i <del>n</del>                     |                |       |
|-------------------|-----|-------------------------------------------------|------------------------------------|----------------|-------|
| DROPPED CLUBS: 11 |     | 123 CLUBS OF 152 ADDED 1 OR MORE<br>NEW MEMBERS | GENDER DISTRIBUTION                |                |       |
|                   |     |                                                 | MALE                               | 3,416 (77.22%) |       |
|                   |     |                                                 | FEMALE                             | 1,007 (22.76%) |       |
| DROPPED MEMBERS   |     |                                                 |                                    |                |       |
| DECEASED          | 4   | CLICK HERE FOR CUMULATIVE                       | TOTAL FAMILY UNIT MEMBERS          |                | 1,309 |
| CLUB CANCELLED    | 296 | MEMBERSHIP DATA                                 | FAMILY MEMBERS PAYING HALF<br>DUES |                |       |
| OTHER             | 342 |                                                 |                                    |                | 754   |
| TOTAL             | 642 |                                                 |                                    |                |       |