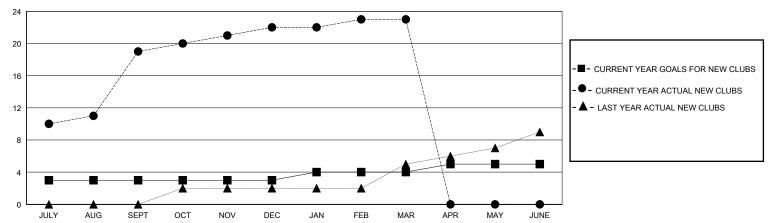

## MONTHLY MEMBERSHIP PROGRESS REPORT

District 320 D

ct 320 D Results as of: 3/31/2024

| GMT:                  | LOCATION INDIA |           |               |                       |                         |                         | GMT CA                                             |
|-----------------------|----------------|-----------|---------------|-----------------------|-------------------------|-------------------------|----------------------------------------------------|
| Clubs                 |                |           |               | Members               |                         |                         |                                                    |
| RESULTS FOR 2023-2024 |                |           |               | RESULTS FOR 2023-2024 |                         |                         |                                                    |
| QUARTER               | NEW CLUB GOAL  | NEW CLUBS | DROPPED CLUBS | QUARTER MEM           | IBER GROWTH NET<br>GOAL | MEMBER GROWTH<br>ACTUAL | DROPPED<br>MEMBERS ACTUAL<br>(including transfers) |
| JULY/AUG/SEPT         | 3              | 19        | 3             | JULY/AUG/SEPT         | 50                      | 984                     | 308                                                |
| OCT/NOV/DEC           | 0              | 3         | 8             | OCT/NOV/DEC           | 25                      | 240                     | 319                                                |
| JAN/FEB/MAR           | 1              | 1         | 0             | JAN/FEB/MAR           | 50                      | 187                     | 15                                                 |
| APR/MAY/JUNE          | 1              | 0         | 0             | APR/MAY/JUNE          | 25                      | 0                       | 0                                                  |

## GOALS AND ACTUAL NEW CLUBS CUMULATIVE

| <ul> <li>MEMBER GROWTH NET GOAL</li> </ul> | - | MEMBER | GROWTH | NET | GOAL |
|--------------------------------------------|---|--------|--------|-----|------|
|--------------------------------------------|---|--------|--------|-----|------|

- ● - MEMBER GROWTH ACTUAL

- ▲ - LAST YEAR MEMBERSHIP ACTUAL

|                   |     | Ú                                               | i <del>n</del>                     |                |       |
|-------------------|-----|-------------------------------------------------|------------------------------------|----------------|-------|
| DROPPED CLUBS: 11 |     | 123 CLUBS OF 152 ADDED 1 OR MORE<br>NEW MEMBERS | GENDER DISTRIBUTION                |                |       |
|                   |     |                                                 | MALE                               | 3,416 (77.22%) |       |
|                   |     |                                                 | FEMALE                             | 1,007 (22.76%) |       |
| DROPPED MEMBERS   |     |                                                 |                                    |                |       |
| DECEASED          | 4   | CLICK HERE FOR CUMULATIVE                       | TOTAL FAMILY UNIT MEMBERS          |                | 1,309 |
| CLUB CANCELLED    | 296 | MEMBERSHIP DATA                                 | FAMILY MEMBERS PAYING HALF<br>DUES |                |       |
| OTHER             | 342 |                                                 |                                    |                | 754   |
| TOTAL             | 642 |                                                 |                                    |                |       |